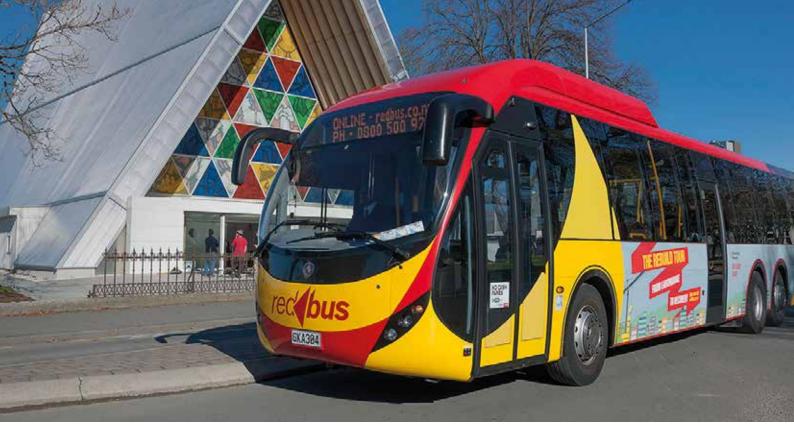

### Public transport

Christchurch has a comprehensive public transport network. There are several bus stops very close to the City campus.

You can check when the next bus arrives with your smart phone or mobile device.

Visit the following website for maps and timetables:

metroinfo.co.nz
m.metroinfo.co.nz/nextbus