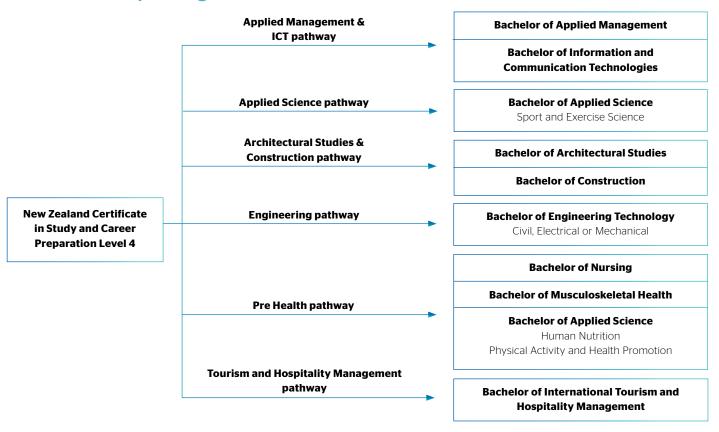

## New Zealand Certificate in Study and Career Preparation

#### **Level 3 Pathway to Certificates & Diplomas**

#### **Level 4 Pathway to Degrees**