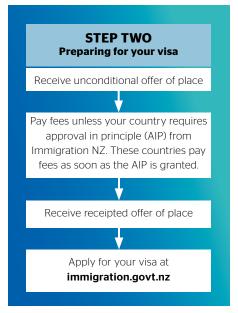

### International application process

International Admissions will assess your application. If more information is requested you will be sent an email. We may recommend an alternate study pathway if your chosen one is not suitable. We will then issue an offer.