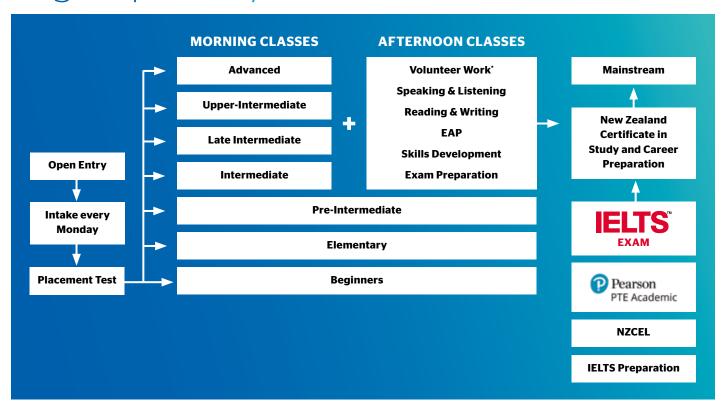

### Pathways to further study

The following diagram shows various pathways from English language to further academic studies available at Ara. You can start at any point according to your level and our staff will assist you along the way.

<sup>\*</sup>Please refer to pages 4 - 5 for mainstream study options and the programme listings on pages 34–35 for details including IELTS subtest requirements