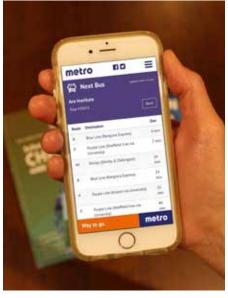

### Public transport

Christchurch has a comprehensive public transport network. There are several bus stops very close to the City campus.

You can check when the next bus arrives with your smart phone or mobile device.

Visit the following website for maps and timetables:

metroinfo.co.nz
m.metroinfo.co.nz/nextbus