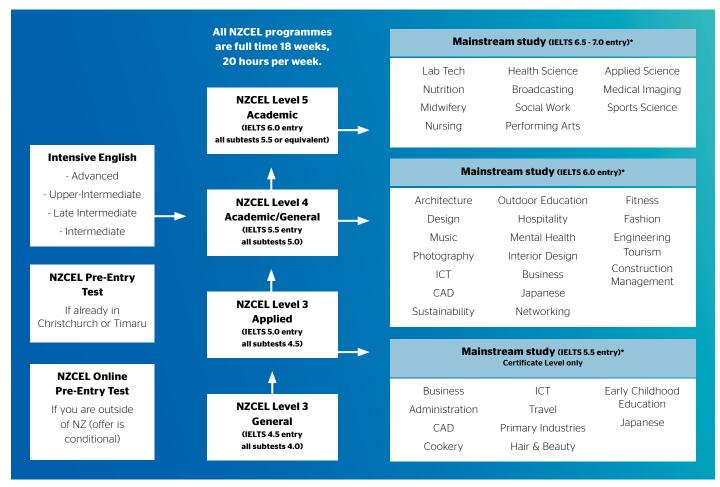

### Pathways to further study

The following diagram shows various pathways from English language to further academic studies available at Ara. You can start at any point according to your level and our staff will assist you along the way.

<sup>\*</sup>Please refer to pages 4 - 5 for mainstream study options and the programme listings on pages 34–35 for details including IELTS subtest requirements