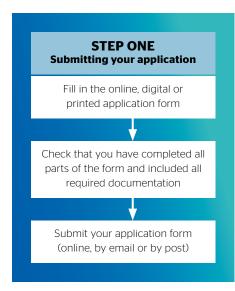

### International application process

International Admissions will assess your application. If more information is requested you will be sent an email. We may recommend an alternate study pathway if your chosen one is not suitable. We will then issue an offer.