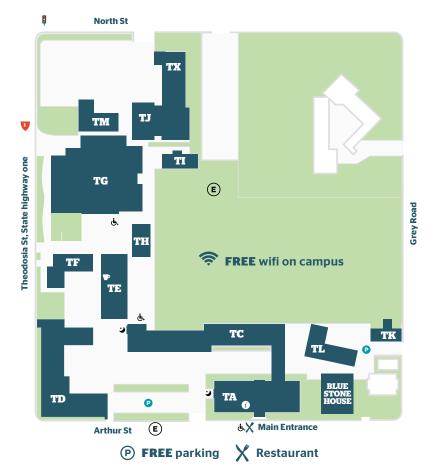

ul location close to mountains, lakes, the sea and exciting outdoor activities
- Our Timaru campus is an approved provider for pathway visas

- It's a great environment for English language study; with fewer international students you can fully immerse yourself in the English language
- Our classes are small so you receive more personal attention from tutors
- We specialise in programmes that prepare students for work

#### Other services include:

 Computer services, laboratory, library, restaurant, commercial kitchen, student central, campus café, gymnasium, climbing wall.

We also have campus sites in Ashburton, Oamaru and Woolston.

## English tutors and staff

Based in Timaru, from left to right, Kerry McAllister, Christine Prouting Dan Zhu and Angela Wilson



### Timaru campus map







## Activities & attractions

South Canterbury, in the central South Island of New Zealand, is rapidly becoming a sporting base of choice for major tournaments and events. On the same day you can mountain bike, snowboard and surf - take your pick! Outdoor pursuits include white water rafting, kayaking, fishing, hunting, horse riding, walking and hiking, mountain biking, sailing, golf and 4WD tours. All are plentiful and easily accessible within a short drive from Timaru or any of the smaller towns in South Canterbury.



South Canterbury has a very active events programme and regularly hosts national events. The Caroline Bay Carnival, the longest running carnival of its type in New Zealand, has been a favourite with families from all over the country since its early days 100 years ago