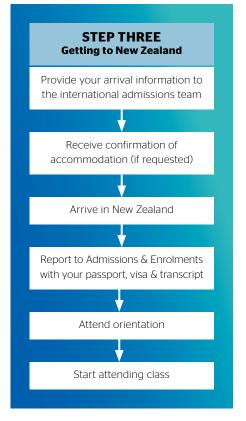

### International application process

International Admissions will assess your application. If more information is requested you will be sent an email. We may recommend an alternate study pathway if your chosen one is not suitable. We will then issue an offer.