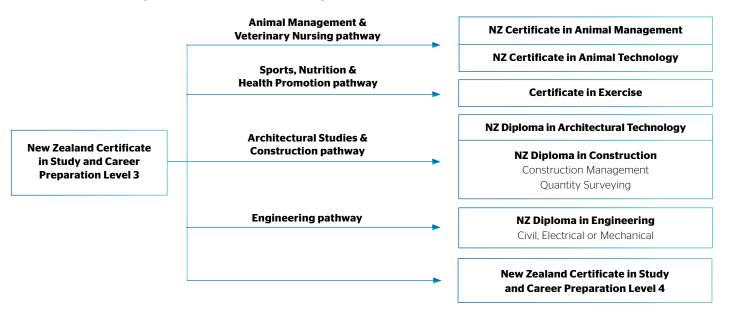

## New Zealand Certificate in Study and Career Preparation

#### **Level 3 Pathway to Certificates & Diplomas**

#### **Level 4 Pathway to Degrees**