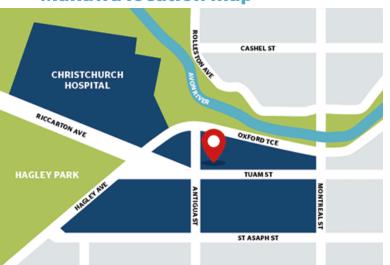

'Manawa', our brand new, purpose-designed Christchurch health campus, is located within a two-minute walk of the city's main hospital. Opened in July 2018, it features the latest simulation and training tools, and is designed to facilitate collaboration and knowledge-sharing among students, academics and health professionals.

#### **Manawa location map**