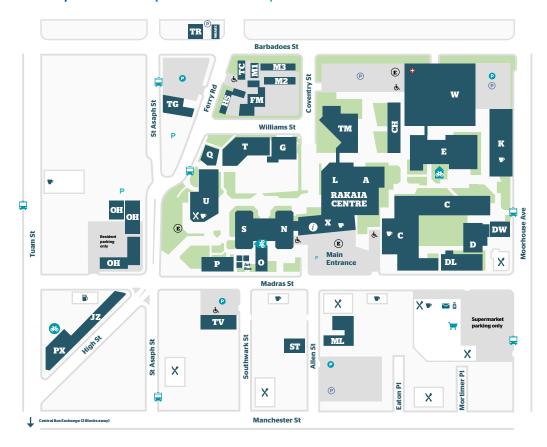

• Broadcasting (Radio, Television and Journalism)



Art and Design • • • Applied Visual Arts
Creativity
Digital Media and Design
Fashion

Motion Design Photography Visual Communication Design



Performing Arts ••
Music Arts
Performing Arts

### Why choose to study in Christchurch?

- The campus is conveniently located in the city centre
- It has state-of-the-art facilities including a new health precinct, new engineering and architectural studies building and a new recreation centre and training gym
- You can follow a seamless study pathway from English through to Master's degrees
- You'll learn in a vibrant environment with more than
   50 different nationalities on campus
- There are many events and activities organised for Christchurch-based Ara students









### City campus map





Health Centre

### International Student Advisors

We have a dedicated team of staff who work to support international students studying at Ara. Our team can help you, from adjusting to living in New Zealand to course and study-related issues. If you have any concerns or questions, or you don't know who to talk to, we can help or refer you to someone who can help. When you use this service, an advisor will work with you so that you can build a relationship with them while you are studying here.

We offer language support. Our staff include speakers of:

- Chinese
- Japanese
- Korean
- Nepalese

Other language support can be provided if required.



## Facilities and services for international students

A wide range of facilities and services are available to you as an international stu