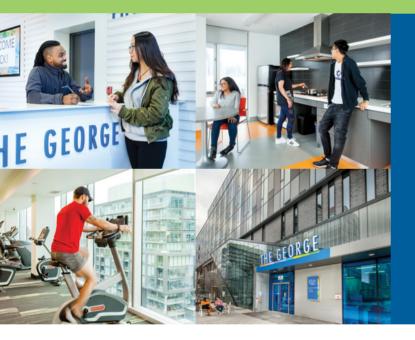

### THE GEORGE STUDENT RESIDENCE

Walking distance from two of our campuses, furnished two-bedroom suites with kitchenettes, high speed internet, group study areas, a community kitchen, lounge, game areas, and a patio with barbecues.

Academic year term (September to April) Estimated Rate: **\$10.762.50** 

Residence fees include all utilities, phone (with local calling), cable television, internet access, and a fully furnished suite.

georgebrown.ca/current-students/services/residence