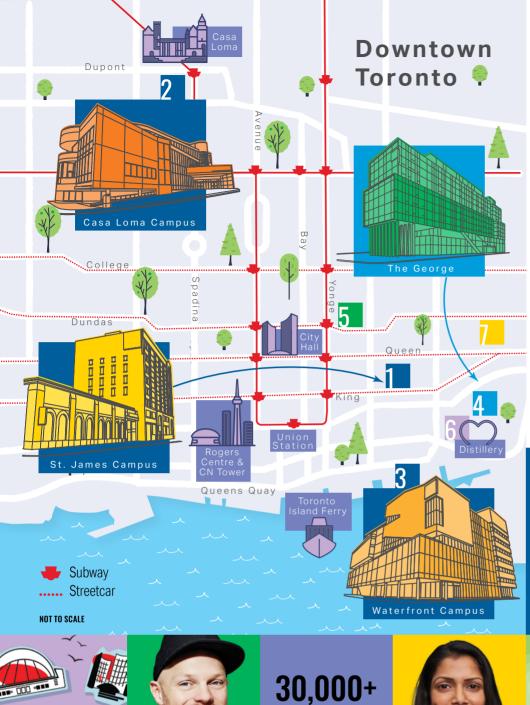

### **3 CAMPUSES LOCATED IN DOWNTOWN TORONTO**

All classes and labs in the main campus. Well connected to employment opportunities.

### THE GEORGE STUDENT RESIDENCE

Walking distance from two of our campuses, furnished two-bedroom suites with kitchenettes, high speed internet, group study areas, a community kitchen, lounge, game areas, and a patio with barbecues.