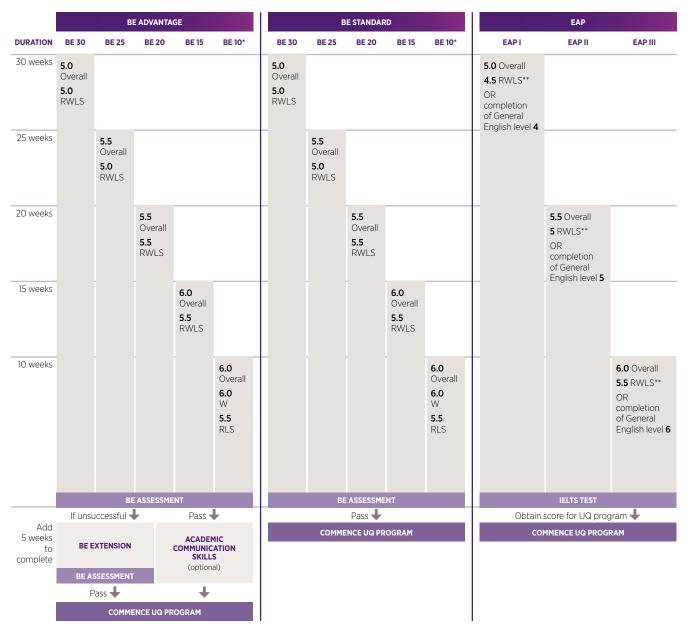

and prepare for the IELTS test with three days per week of dedicated IELTS preparation
- you want to combine preparation for the IELTS test with a focus on broader academic English skills
- you do not have the IELTS score to enter BE, and you wish to study with highquality teachers to improve your English proficiency for entry into a UQ program.

For further information on this course, visit icte.uq.edu.au/study/ english-courses/academic-english or scan the QR code at right.



\*2021 Fees are indicative and do not include costs for student services and materials.



#### English language pathways to UQ

Select the duration of your BE or EAP course based on your current IELTS Entry Score or General English level (as shown in each column). R = Reading W = Writing L = Language S = Speaking



\*If you wish to enter a UQ program with a higher IELTS requirement than 'Minimum' then you may enrol in either BE 10 (either Standard or Advantage), provided you have an overall IELTS score not more than 0.5 below the English language proficiency requirements for the UQ program of your choice. \*\* No sub-score lower than the minimum, no more than one sub-score at the minimum. Note: only applies to EAP.

## Foundation Year pathways

Improve your English language proficiency and academic qualifications at IES.

#### **STANDARD**

| CRICOS CODE | DURATION | START***            | INDICATIVE<br>FEE** | PROGRAM LOCATION             | ENGLISH                                               |
|-------------|----------|---------------------|---------------------|------------------------------|---