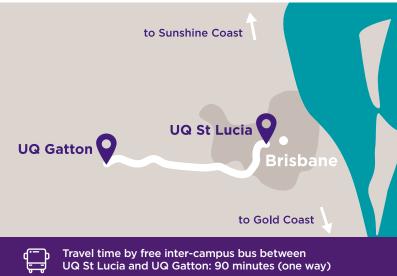

#### Free inter-campus bus service

UQ provides a free inter-campus bus service between UQ Gatton and UQ St Lucia for students and staff. future-students.uq.edu.au/university-life/campusesresearch-sites